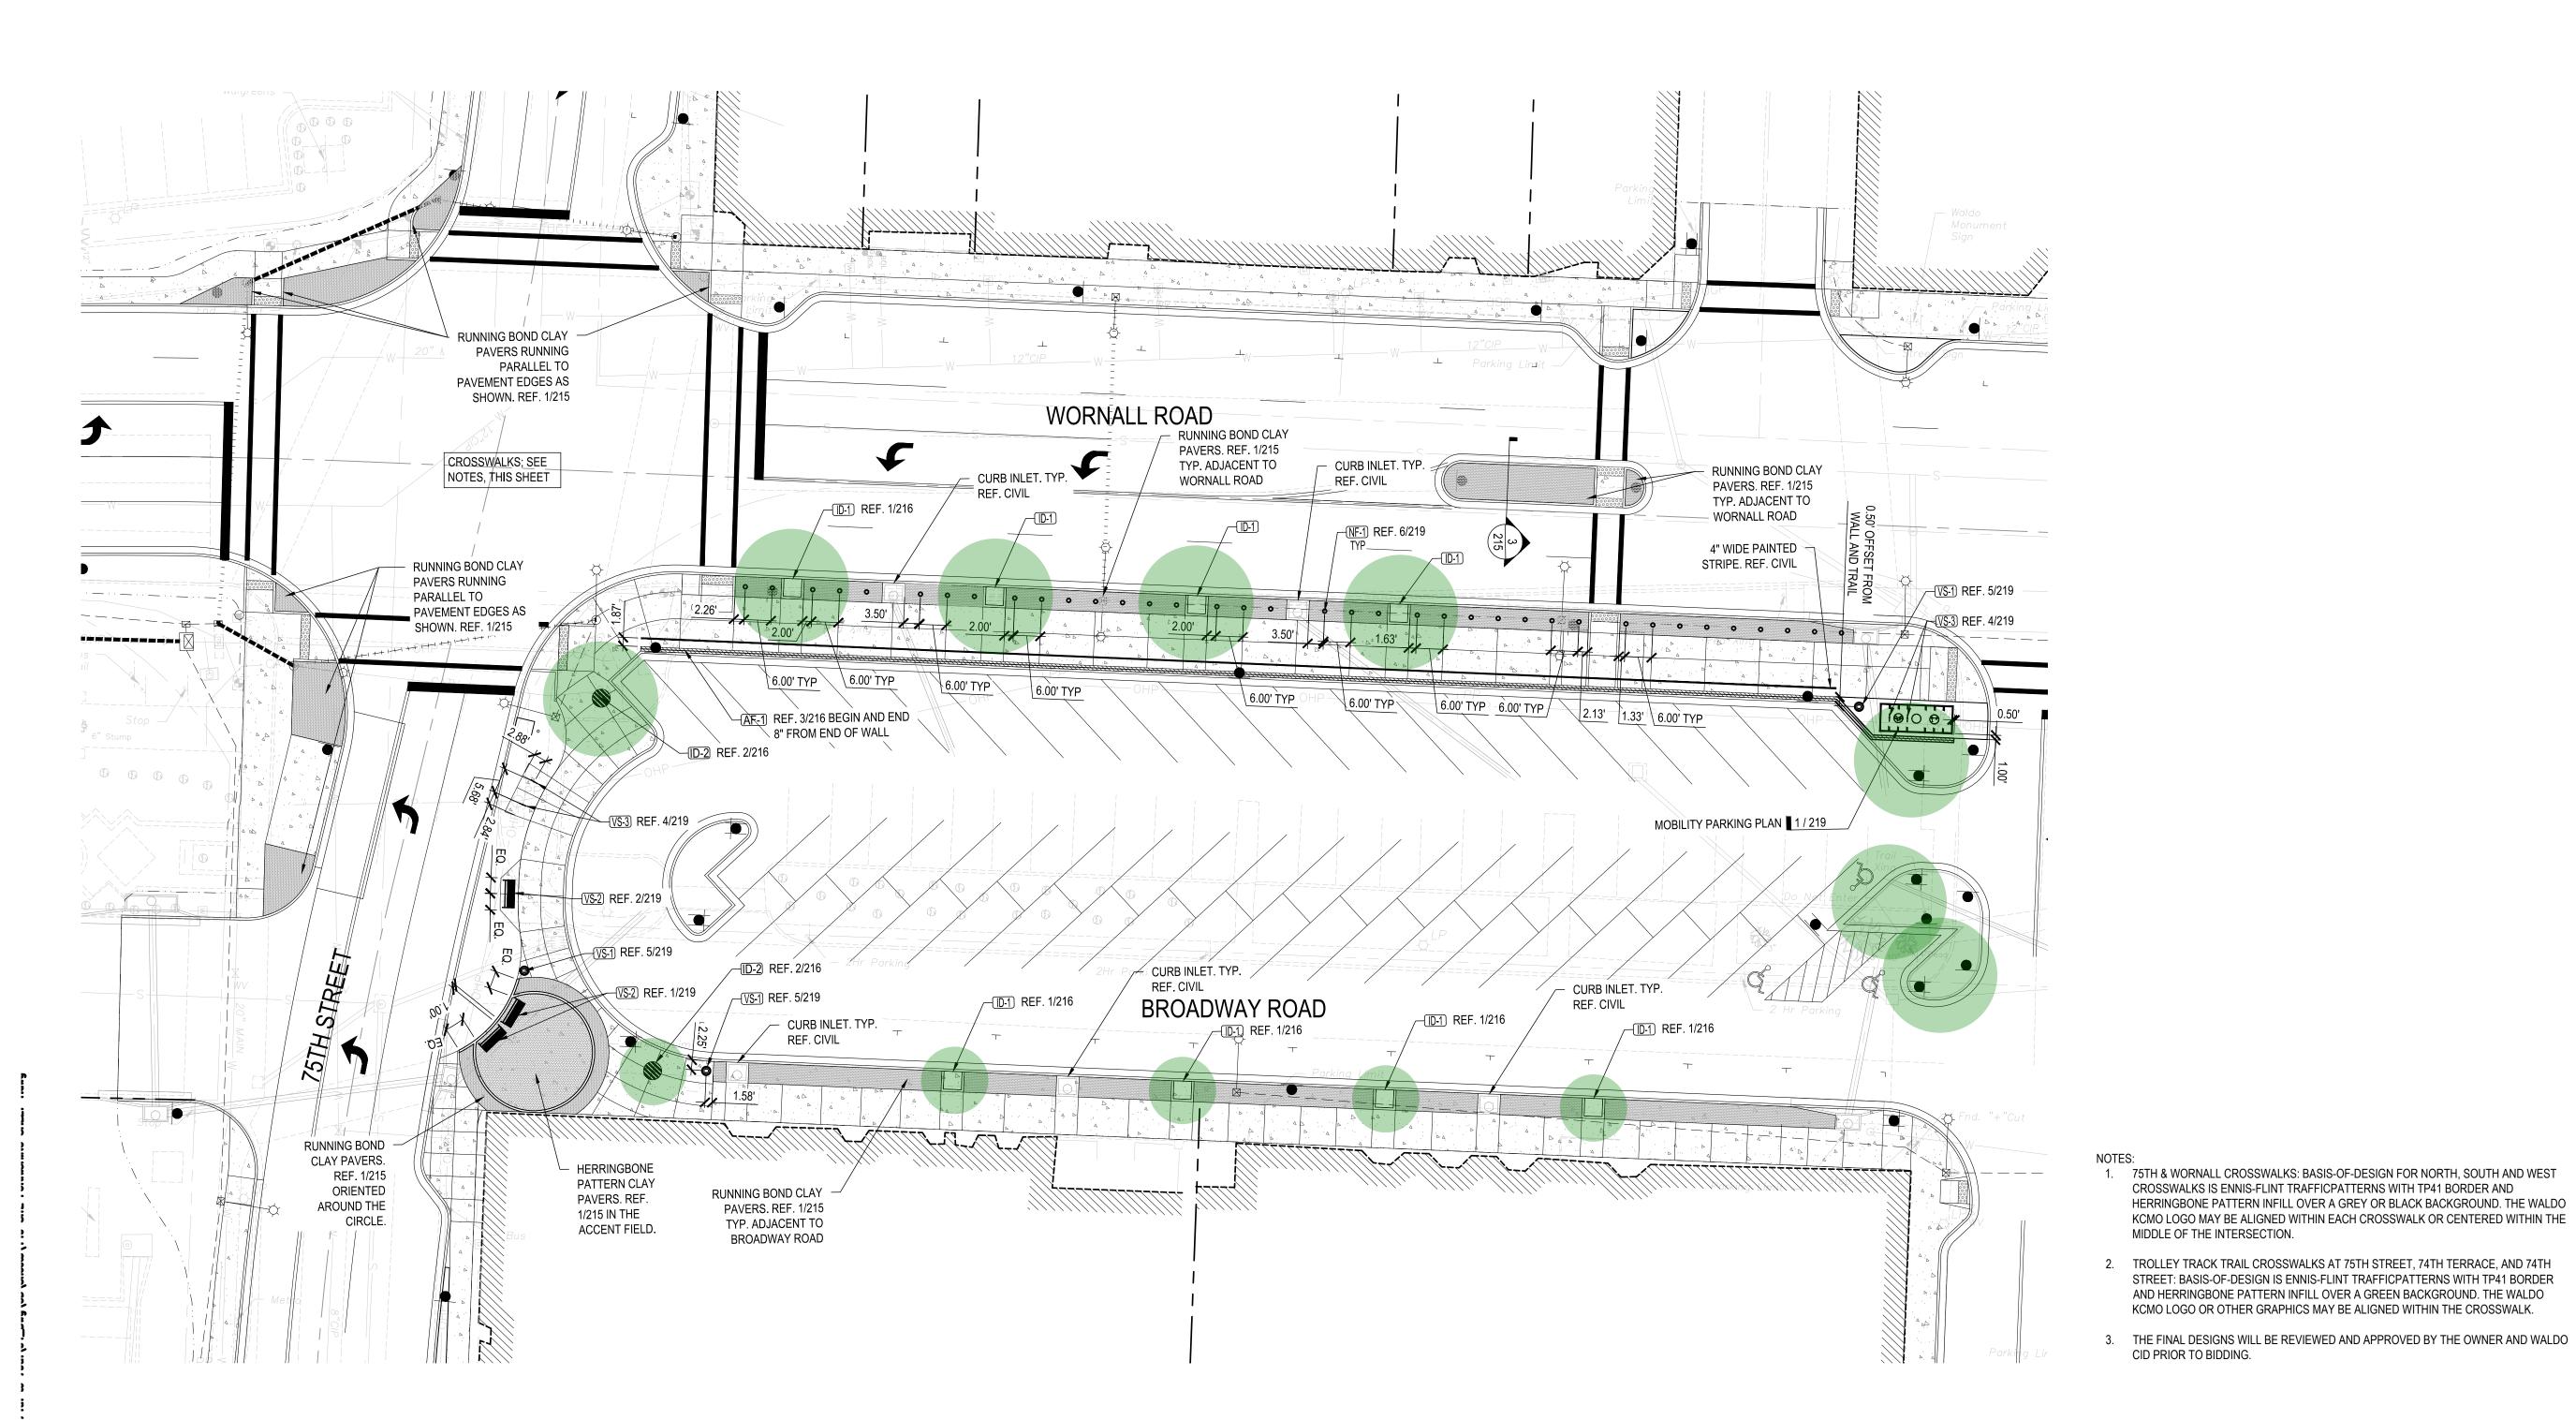

SITE FURNISHING PLAN

Copyright © 2021 WALTER P. MOORE AND ASSOCIATES, INC.

SHEET NUMBER

210 OF 228

20 40 NORTH

Walter P Moore and Associates, Inc. 1100 Walnut, Suite 1825 Kansas City, Missouri 64106

816.701.2100 walterpmoore.com MO PE Corporation No. 1999141112

#### MOBILITY PARKING AREA NOTES:

- BOUNDARY AND PARKING SPACE PAINT
- SHALL BE 4" WIDE.

  2. ALL PAINT SHALL MEET APWA-KCMO SEC.
  2306 FOR INLAID COLD PLASTIC SYMBOLS
- AND EPOXY STRIPING.
- PAINT COLOR SHALL BE WHITE.
   CONTRACTOR SHALL SUBMIT SHOP DRAWINGS OF EACH SYMBOL FOR