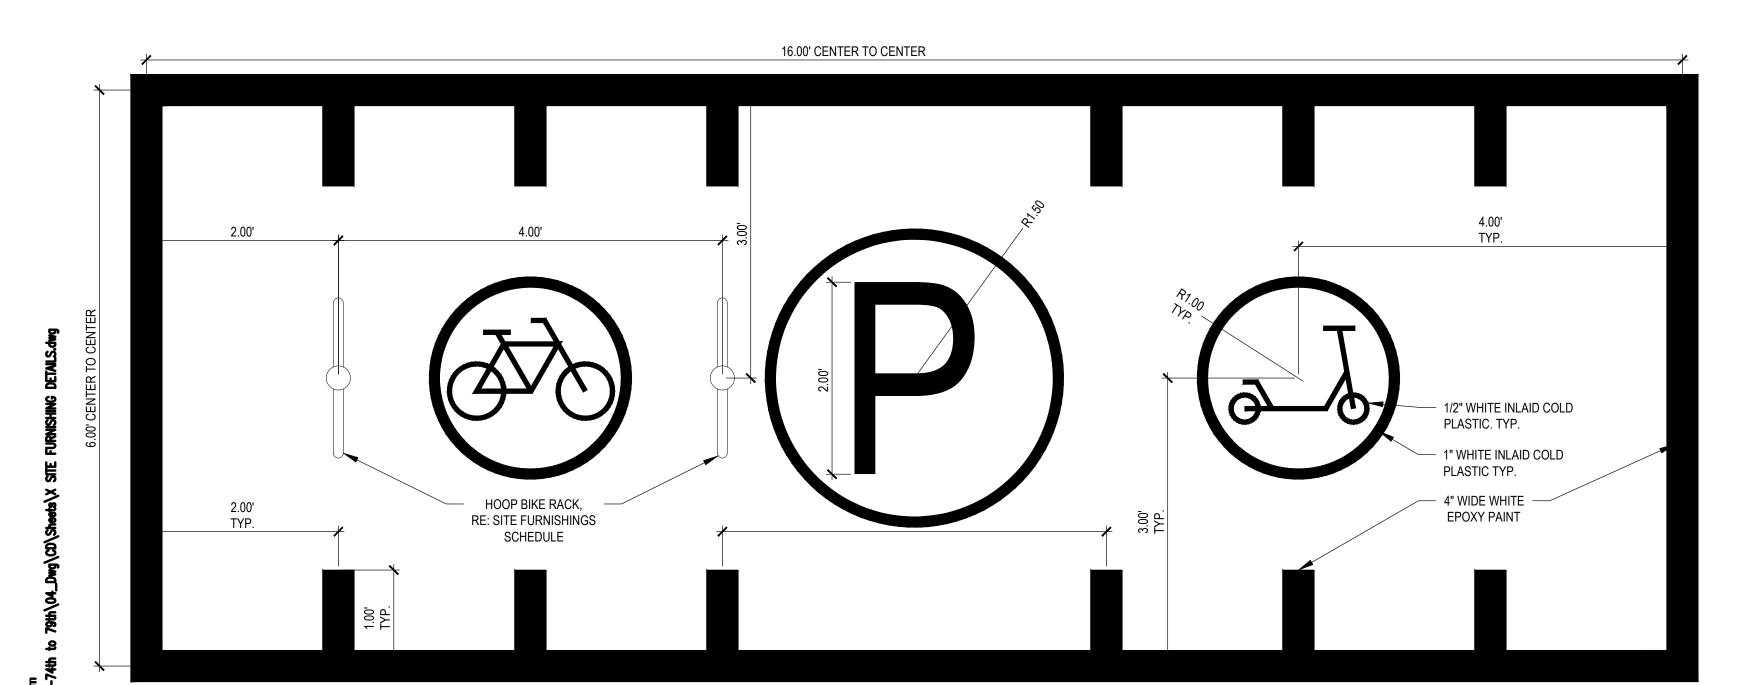

#### SITE FURNISHING DETAILS

SHEET NUME

220 OF 228

Copyright © 2021 WALTER P. MOORE AND ASSOCIATES, INC.

#### MOBILITY PARKING AREA NOTES:

- BOUNDARY AND PARKING SPACE PAINT
- SHALL BE 4" WIDE.

  2. ALL PAINT SHALL MEET APWA-KCMO SEC.
  2306 FOR INLAID COLD PLASTIC SYMBOLS
- AND EPOXY STRIPING.
- PAINT COLOR SHALL BE WHITE.
   CONTRACTOR SHALL SUBMIT SHOP DRAWINGS OF EACH SYMBOL FOR