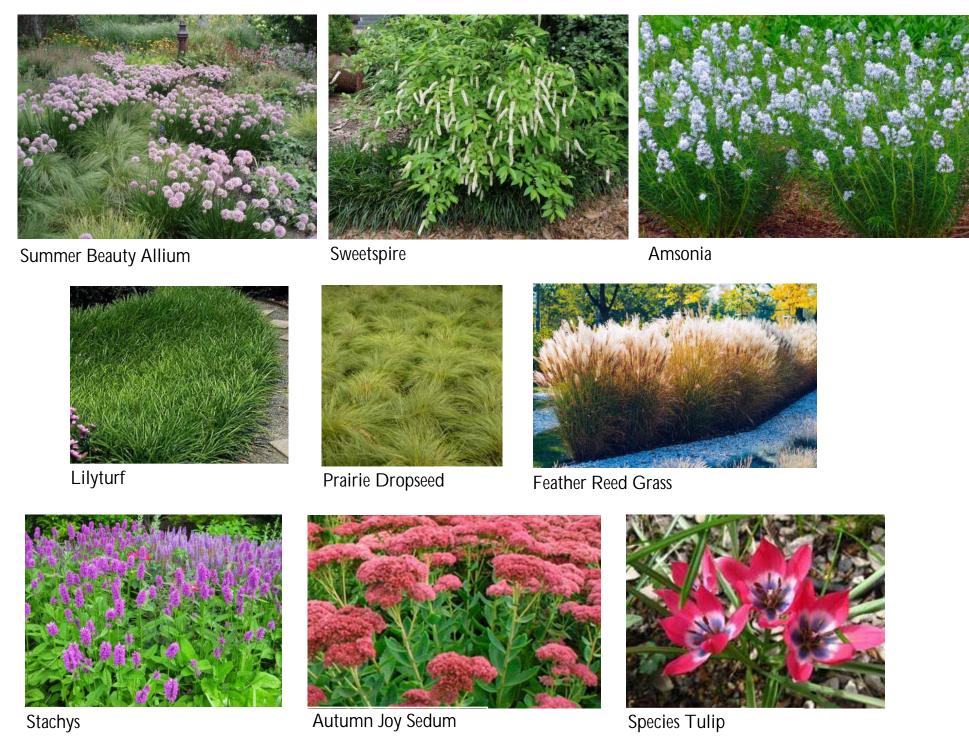

#### **Grasses & Perennials**

SITE FURNISHING PLAN

SHEET NUM

211 OF 228

Copyright © 2021 WALTER P. MOORE AND ASSOCIATES, INC.

| PLANT SCHEDULE ENLA  | <b>PCEMEN</b> | ĮŢ         |                                            |                      |          |         |
|----------------------|---------------|------------|--------------------------------------------|----------------------|----------|---------|
| SHRUBS               | CODE          | QTY        | BOTANICAL NAME                             | COMMON NAME          | CONT     | SPACING |
| MWW                  | CK            | 38         | Calamagrostis x acutiflora `Karl Foerster` | Feather Reed Grass   | #3 cont. | 2` o.c. |
| $\odot$              | IL            | 10         | Itea virginica `Little Henry` TM           | Virginia Sweetspire  | #3 cont. |         |
| GRASSES & PERENNIALS | CODE          | <u>QTY</u> | BOTANICAL NAME                             | COMMON NAME          | CONT     | SPACING |
|                      | AB            | 86         | Amsonia tabernaemontana `Blue Ice`         | Blue Ice Star Flower | #1 Cont. |         |
| <del>**</del> *      | SA            | 66         | Sedum x `Autumn Joy`                       | Autumn Joy Sedum     | #1 Cont. |         |
| $\overline{(+)}$     | SH            | 78         | Sporobolus heterolepis                     | Prairie Dropseed     | #1 Cont. |         |