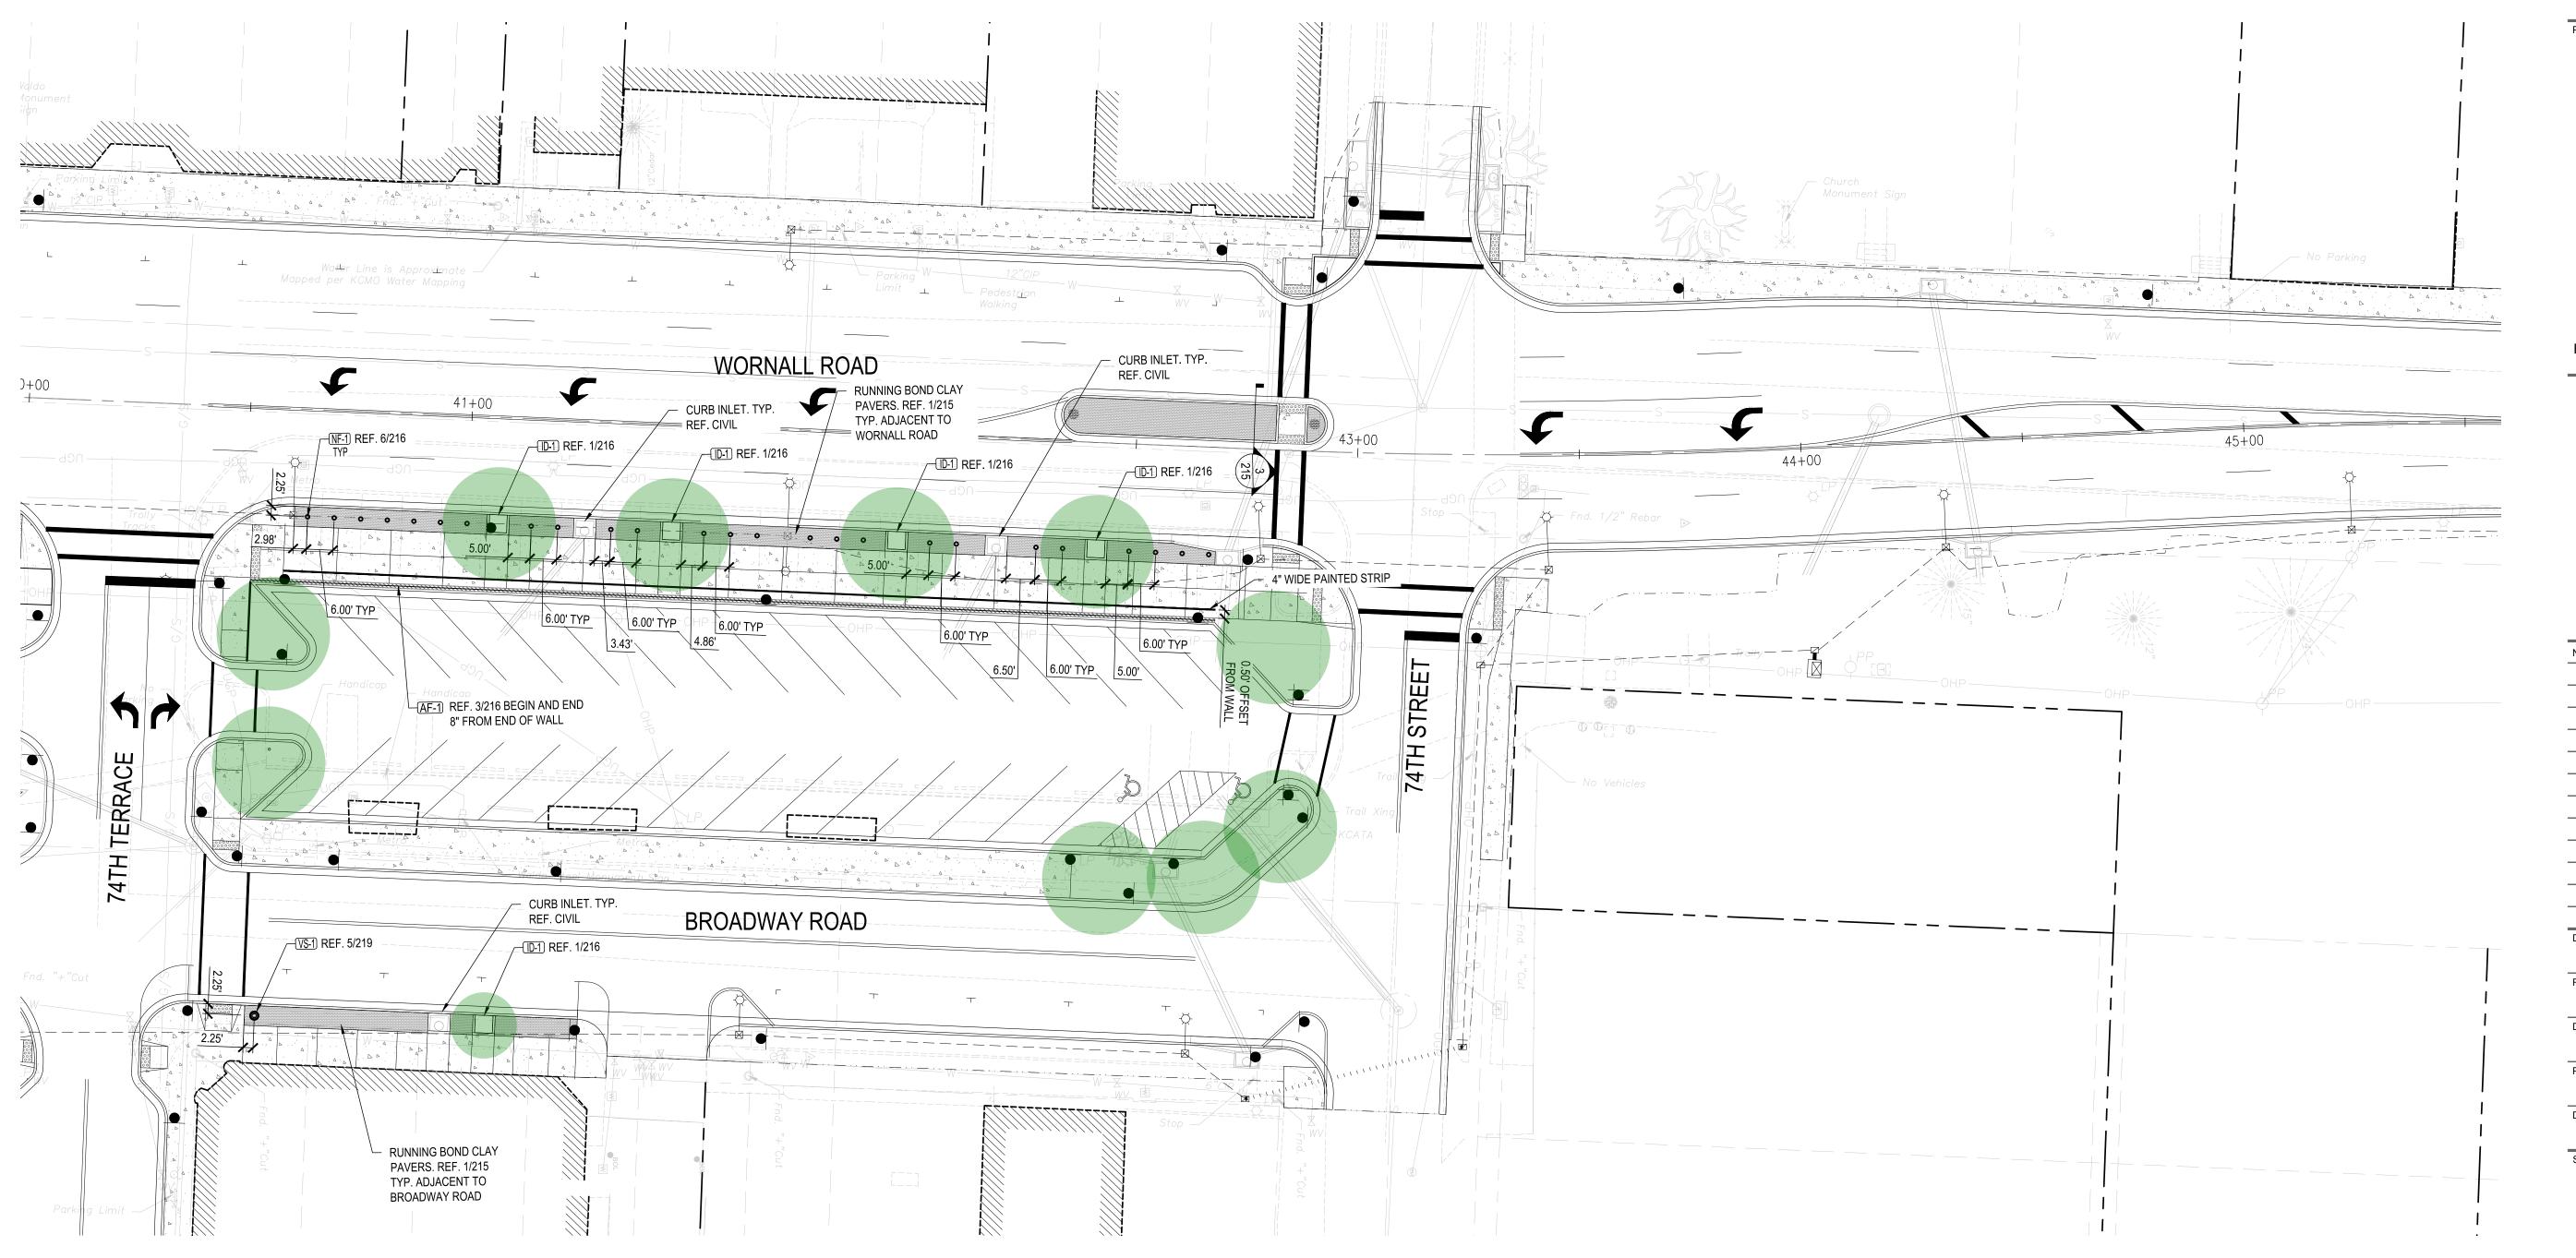

SITE FURNISHING PLAN

SHEET NUM

211 OF 228

Copyright © 2021 WALTER P. MOORE AND ASSOCIATES, INC.

| PLANT SCHEDULE ENLA  | <b>PCEMEN</b> | ĮŢ         |                                            |                      |          |         |
|----------------------|---------------|------------|--------------------------------------------|----------------------|----------|---------|
| SHRUBS               | CODE          | QTY        | BOTANICAL NAME                             | COMMON NAME          | CONT     | SPACING |
| MWW                  | CK            | 38         | Calamagrostis x acutiflora `Karl Foerster` | Feather Reed Grass   | #3 cont. | 2` o.c. |
| $\odot$              | IL            | 10         | Itea virginica `Little Henry` TM           | Virginia Sweetspire  | #3 cont. |         |
| GRASSES & PERENNIALS | CODE          | <u>QTY</u> | BOTANICAL NAME                             | COMMON NAME          | CONT     | SPACING |
|                      | AB            | 86         | Amsonia tabernaemontana `Blue Ice`         | Blue Ice Star Flower | #1 Cont. |         |
| <del>**</del> *      | SA            | 66         | Sedum x `Autumn Joy`                       | Autumn Joy Sedum     | #1 Cont. |         |
| $\overline{(+)}$     | SH            | 78         | Sporobolus heterolepis                     | Prairie Dropseed     | #1 Cont. |         |

LANDSCAPE **ENLARGEMENT STA** 34+00 TO 38+00

209 OF 228

**TREE GRATES** 