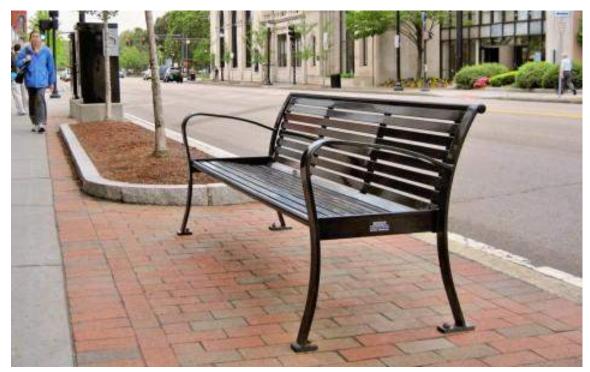

-------------|
| DESIGNED BY             |                     |
|                         | E.E.N./C.D.         |
| REVIEWED BY             |                     |
|                         |                     |
|                         |                     |
|                         | C.D.                |
| DRAWN BY                | C.D.                |
| DRAWN BY                |                     |
| DRAWN BY                | C.D.<br>E.E.N./M.J. |
| DRAWN BY PROJECT NUMBER |                     |
|                         | E.E.N./M.J.         |
|                         |                     |
|                         | E.E.N./M.J.         |
| PROJECT NUMBER          | E.E.N./M.J.         |

LANDSCAPE **ENLARGEMENT STA** 34+00 TO 38+00

209 OF 228









**TREE GRATES** 





#### BENCH AND TRASH RECEPTACLE





#### **BIKE RACKS AND ACCESS CONTROL**





#### **FENCING AND BOLLARDS**





**BRICK PAVERS** 



Walter P Moore and Associates, Inc. 1100 Walnut, Suite 1825 Kansas City, Missouri 64106

816.701.2100 walterpmoore.com MO PE Corporation No. 1999141112

IN ASSOCIATION WITH

Landscape Architecture | Planning | Design

PROJECT NAME

#### WORNALL ROAD IMPROVEMENTS 74TH STREET TO 79TH STREET

KANSAS CITY, MISSOURI CITY PROJECT NO. 89008516 FEDERAL PROJECT NO. STP-3301(509)

## PROGRESS DRAWINGS NOT FOR CONSTRUCTION

NO. DATE SUBMITTALS

| DESIGNED BY    |            |
|----------------|------------|
|                | E.E.N./C.  |
| REVIEWED BY    |            |
|                | C.[        |
| DRAWN BY       |            |
|                | E.E.N./M.