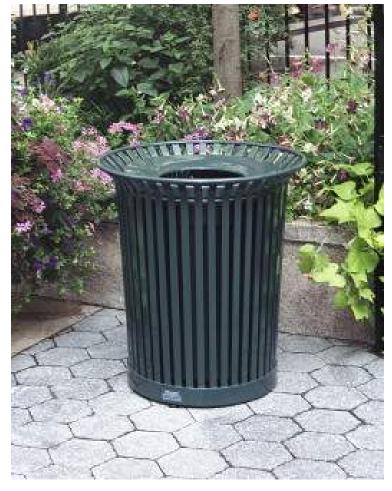

-----------|
| DESIGNED BY             |                     |
|                         | E.E.N./C.D.         |
| REVIEWED BY             |                     |
|                         |                     |
|                         |                     |
|                         | C.D.                |
| DRAWN BY                | C.D.                |
| DRAWN BY                |                     |
| DRAWN BY                | C.D.<br>E.E.N./M.J. |
| DRAWN BY PROJECT NUMBER |                     |
|                         | E.E.N./M.J.         |
|                         |                     |
|                         | E.E.N./M.J.         |
| PROJECT NUMBER          | E.E.N./M.J.         |

LANDSCAPE **ENLARGEMENT STA** 34+00 TO 38+00

209 OF 228









**TREE GRATES** 





#### BENCH AND TRASH RECEPTACLE





#### **BIKE RACKS AND ACCESS CONTROL**





#### **FENCING AND BOLLARDS**





**BRICK PAVERS** 



Walter P Moore and Associates, Inc. 1100 Walnut, Suite 1825 Kansas City, Missouri 64106

816.701.2100 walterpmoore.com MO PE Corporation No. 1999141112

IN ASSOCIATION WITH

Landscape Architecture | Planning | Design

PROJECT NAME

#### WORNALL ROAD IMPROVEMENTS 74TH STREET TO 79TH STREET

KANSAS CITY, MISSOURI CITY PROJECT NO. 89008516 FEDERAL PROJECT NO. STP-3301(509)

## PROGRESS DRAWINGS NOT FOR CONSTRUCTION

NO. DATE SUBMITTALS

| DESIGNED BY    |            |
|----------------|------------|
|                | E.E.N./C.  |
| REVIEWED BY    |            |
|                | C.[        |
| DRAWN BY       |            |
|                | E.E.N./M.  |