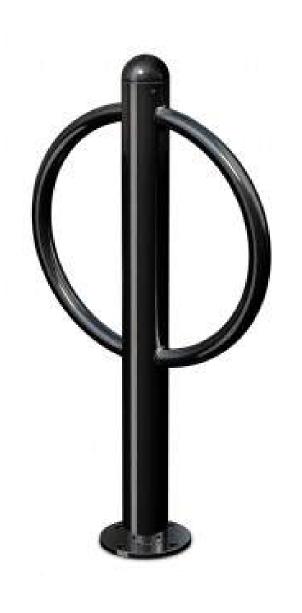

|                     |
|                         | E.E.N./C.D.         |
| REVIEWED BY             |                     |
|                         |                     |
|                         |                     |
|                         | C.D.                |
| DRAWN BY                | C.D.                |
| DRAWN BY                |                     |
| DRAWN BY                | C.D.<br>E.E.N./M.J. |
| DRAWN BY PROJECT NUMBER |                     |
|                         | E.E.N./M.J.         |
|                         |                     |
|                         | E.E.N./M.J.         |
| PROJECT NUMBER          | E.E.N./M.J.         |

LANDSCAPE **ENLARGEMENT STA** 34+00 TO 38+00

209 OF 228









**TREE GRATES** 





#### BENCH AND TRASH RECEPTACLE





#### **BIKE RACKS AND ACCESS CONTROL**





#### **FENCING AND BOLLARDS**





**BRICK PAVERS** 



Walter P Moore and Associates, Inc. 1100 Walnut, Suite 1825 Kansas City, Missouri 64106

816.701.2100 walterpmoore.com MO PE Corporation No. 1999141112

IN ASSOCIATION WITH

Landscape Architecture | Planning | Design

PROJECT NAME

#### WORNALL ROAD IMPROVEMENTS 74TH STREET TO 79TH STREET

KANSAS CITY, MISSOURI CITY PROJECT NO. 89008516 FEDERAL PROJECT NO. STP-3301(509)

## PROGRESS DRAWINGS NOT FOR CONSTRUCTION

NO. DATE SUBMITTALS

| DESIGNED BY    |            |
|----------------|------------|
|                | E.E.N./C.  |
| REVIEWED BY    |            |
|                | C.[        |
| DRAWN BY       |            |
|                | E.E.N./M.  |
| PROJECT NUMBER |            |
|