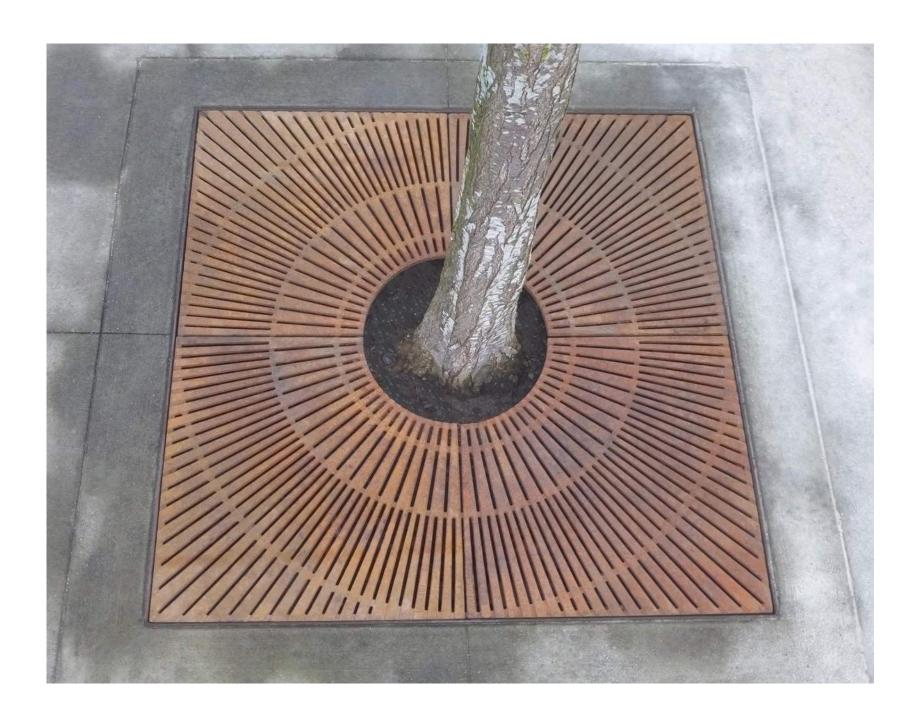

-----------|---------------------|
| DESIGNED BY             |                     |
|                         | E.E.N./C.D.         |
| REVIEWED BY             |                     |
|                         |                     |
|                         |                     |
|                         | C.D.                |
| DRAWN BY                | C.D.                |
| DRAWN BY                |                     |
| DRAWN BY                | C.D.<br>E.E.N./M.J. |
| DRAWN BY PROJECT NUMBER |                     |
|                         | E.E.N./M.J.         |
|                         |                     |
|                         | E.E.N./M.J.         |
| PROJECT NUMBER          | E.E.N./M.J.         |

LANDSCAPE **ENLARGEMENT STA** 34+00 TO 38+00

209 OF 228









**TREE GRATES** 





#### BENCH AND TRASH RECEPTACLE





#### **BIKE RACKS AND ACCESS CONTROL**





#### **FENCING AND BOLLARDS**





**BRICK PAVERS** 



Walter P Moore and Associates, Inc. 1100 Walnut, Suite 1825 Kansas City, Missouri 64106

816.701.2100 walterpmoore.com MO PE Corporation No. 1999141112

IN ASSOCIATION WITH

Landscape Architecture | Planning | Design

PROJECT NAME

#### WORNALL ROAD IMPROVEMENTS 74TH STREET TO 79TH STREET

KANSAS CITY, MISSOURI CITY PROJECT NO. 89008516 FEDERAL PROJECT NO. STP-3301(509)

## PROGRESS DRAWINGS NOT FOR CONSTRUCTION

NO. DATE SUBMITTALS

| DESIGNED BY    |            |
|----------------|------------|
|                | E.E.N./C.  |
| REVIEWED BY    |            |
|                | C.[        |
| DRAWN BY       |            |
|