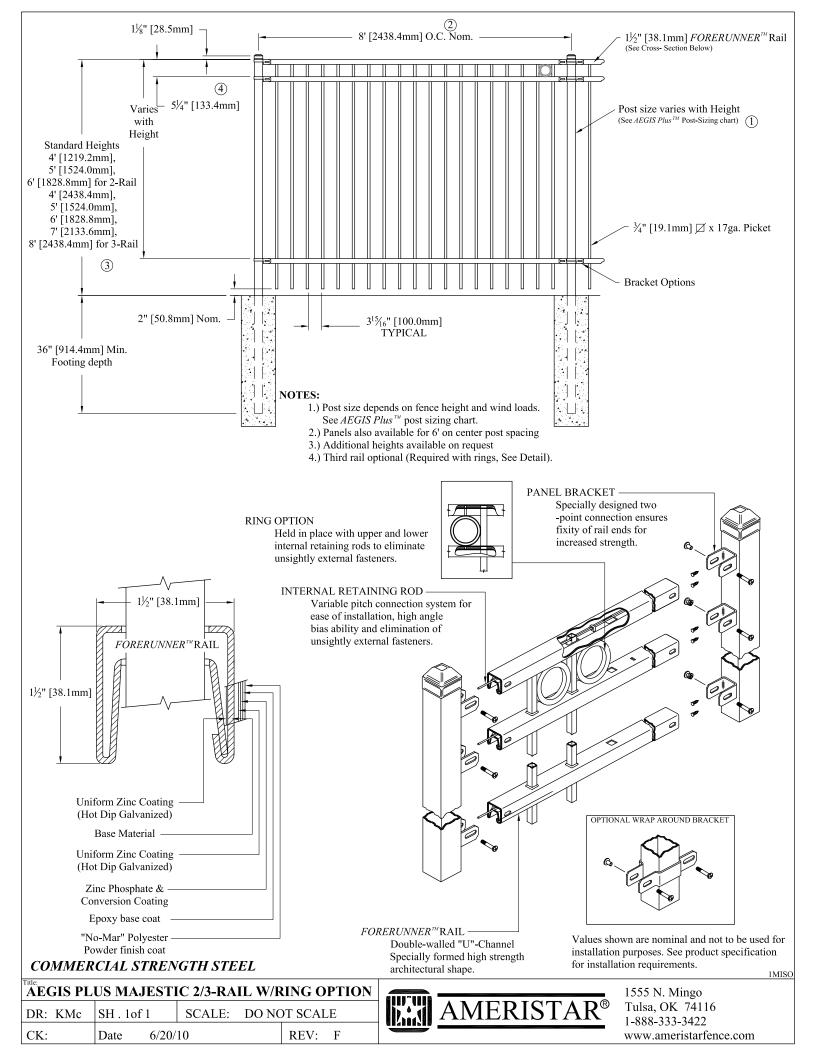

#### **FENCING AND BOLLARDS**

**BRICK PAVERS** 

Walter P Moore and Associates, Inc. 1100 Walnut, Suite 1825 Kansas City, Missouri 64106

816.701.2100 walterpmoore.com MO PE Corporation No. 1999141112

IN ASSOCIATION WITH